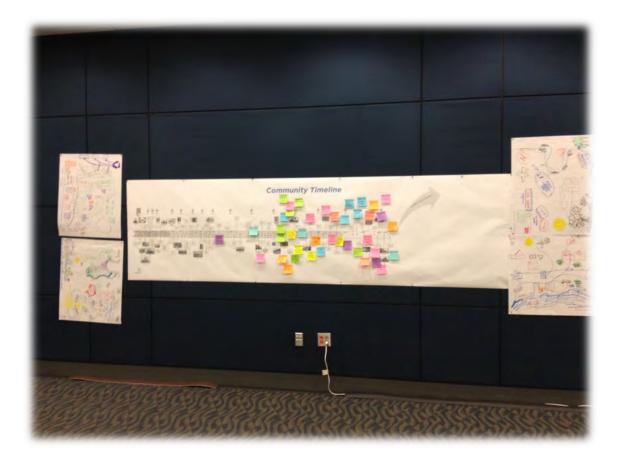

#### LARGE GROUP CLOSING Recap of "What elements have you drawn into your visions of Evansville's Preferred Future?"

## LARGE GROUP CLOSING- Group 1

Recap of "What elements have you drawn into your visions of Evansville's Preferred Future?"